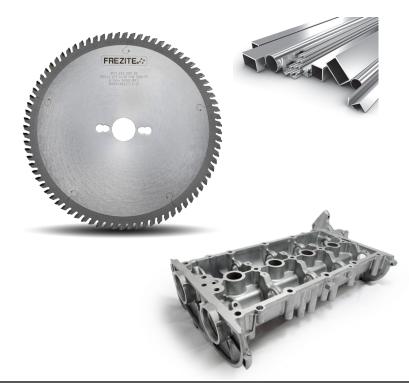

#### Non-Ferrous Metals (aluminium, copper, bronze and brass)

A wide range of dimensionally accurate circular saw blades for cutting non-ferrous metals – dry or with lubrication – in single, mitre and double cross-cut.

#### Ferrous metals (high and low carbon steels and stainless steels)

The FREZITE circular saw blades were developed for cutting profile, tube or solid materials, cutting on orbital, fly on cut (single or double) and stationary cutting equipment's. It ensures a fast cut with an excellent surface finish.