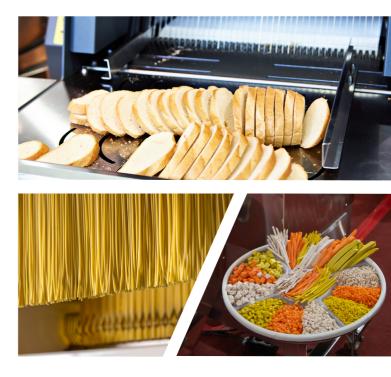

#### Bakery, Vegetable and Pasta Industries

FREZITE offers high quality cutting solutions for different industries, such as bakery, pasta and vegetable cutting (and packaging). Standard or tailor-made solutions, developed according to each customer requirements.