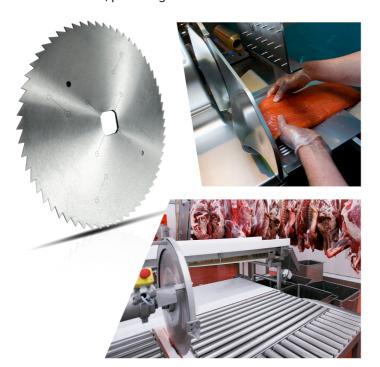

#### FOOD

#### **Meat and Fish Industries**

FREZITE designs and produces any model of stainless steel body saw for cutting cattle, pigs and hunting animals. Also presents solutions for frozen fish cutting. Saws with high durability, suitable for machines of any manufacturer, providing an effortless cut.

#### Bakery, Vegetable and Pasta Industries

FREZITE offers high quality cutting solutions for different industries, such as bakery, pasta and vegetable cutting (and packaging). Standard or tailor-made solutions, developed according to each customer requirements.