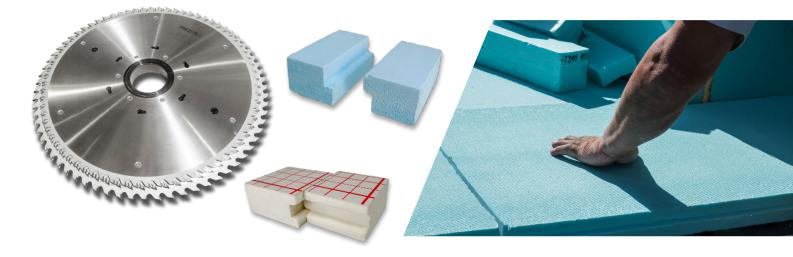

#### **INSULATING MATERIALS**

FREZITE presents circular saws for cutting insulating materials - such as XPS, HPS, glass wool, rock wool - with multiple applications, used as thermal and acoustic

insulation and in fire protection. The sharpening profile and the selection of high-quality raw materials ensure clean and burr-free cuts.