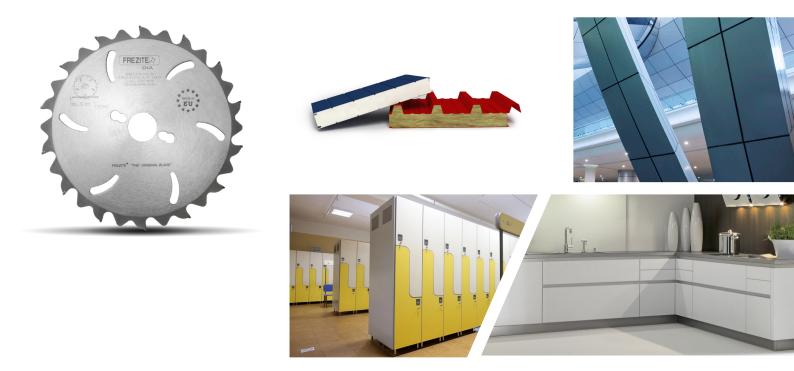

#### **INSULATING MATERIALS**

FREZITE presents circular saws for cutting insulating materials - such as XPS, HPS, glass wool, rock wool - with multiple applications, used as thermal and acoustic

insulation and in fire protection. The sharpening profile and the selection of high-quality raw materials ensure clean and burr-free cuts.